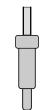

# What's in the box?

Partially Assembled Chair Body

5 Star Base

Casters (5)

# Step Two

Insert the Cylinder into the 5 Star Base.