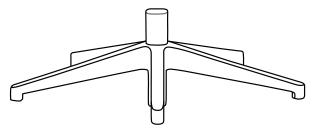

# What's in the box?

Partially Assembled Chair Body

5 Star Base

Casters (5)

### Step One

Press all (5) casters into the base until they snap into place.