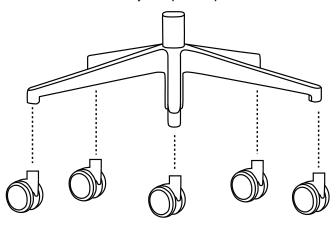

#### Refurbished Steelcase Think v2

**Partial Assembly** 



Assembly Code: 13-1

Have a question or need help with assembly? Reach out to us.

Monday - Friday 8:00 am - 5:00 pm CST **979.776.2100** SystemsOffice.com

If you are missing parts or discover defects and/or damage while assembling this product, you could be eligible for a replacement free of charge. We are always here to help.

#### **Visit Our Assembly Page**



SystemsOffice.com/assembly

# What's in the box?

Partially Assembled Chair Body







5 Star Base



Casters (5)











### Step One

Press all (5) casters into the base until they snap into place.



# Step Two

Insert the Cylinder into the 5 Star Base.



# Step Three

Place the **Chair Body** on the **Cylinder**. Sit in the chair after assembly to ensure the **Cylinder** is locked into place. Enjoy!