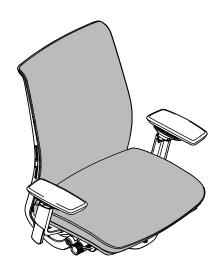

# What's in the box?

Partially Assembled Chair Body

5 Star Base

Casters (5)

# Step Three

Place the **Chair Body** on the **Cylinder**. Sit in the chair after assembly to ensure the **Cylinder** is locked into place. Enjoy!