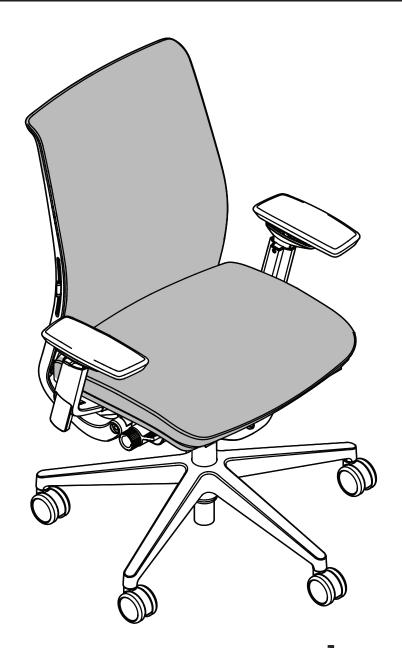

#### Refurbished Steelcase Think v2

**Partial Assembly** 



Assembly Code: 13-1

Have a question or need help with assembly? Reach out to us.

Monday - Friday 8:00 am - 5:00 pm CST **979.776.2100** SystemsOffice.com

If you are missing parts or discover defects and/or damage while assembling this product, you could be eligible for a replacement free of charge. We are always here to help.

#### **Visit Our Assembly Page**



SystemsOffice.com/assembly

# What's in the box?

Partially Assembled Chair Body







5 Star Base



Casters (5)











### Step One

Press all (5) casters into the base until they snap into place.



# Step Two

Insert the Cylinder into the 5 Star Base.



# Step Three

Place the **Chair Body** on the **Cylinder**. Sit in the chair after assembly to ensure the **Cylinder** is locked into place. Enjoy!