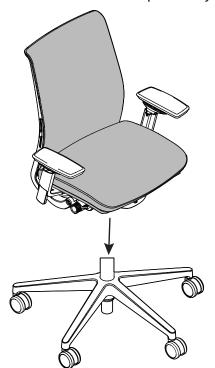

# Step Three

Place the **Chair Body** on the **Cylinder**. Sit in the chair after assembly to ensure the **Cylinder** is locked into place. Enjoy!