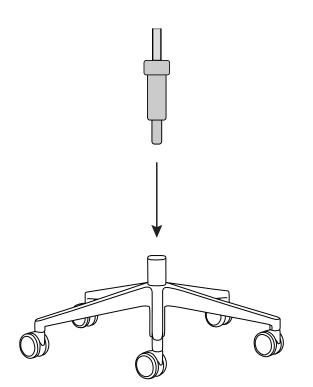

#### Refurbished Steelcase Think v2

**Partial Assembly** 



Assembly Code: 13-1

Have a question or need help with assembly? Reach out to us.

Monday - Friday 8:00 am - 5:00 pm CST **979.776.2100** SystemsOffice.com

If you are missing parts or discover defects and/or damage while assembling this product, you could be eligible for a replacement free of charge. We are always here to help.

#### **Visit Our Assembly Page**



SystemsOffice.com/assembly

# What's in the box?

Partially Assembled Chair Body







5 Star Base



Casters (5)











### Step One

Press all (5) casters into the base until they snap into place.



# Step Two

Insert the Cylinder into the 5 Star Base.



# Step Three

Place the **Chair Body** on the **Cylinder**. Sit in the chair after assembly to ensure the **Cylinder** is locked into place. Enjoy!